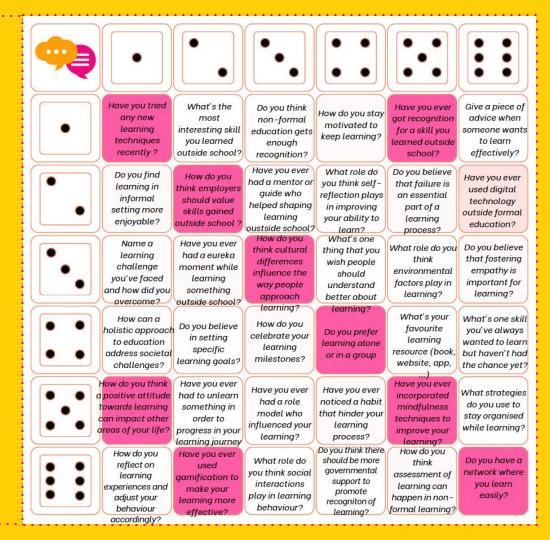

# GETTING TO KNOW

- Play with another person and two dices.
- Roll the dices and ask the question that corresponds.
- Give both persons the possibility to talk about the question.
- When ready, roll the dices again and play.