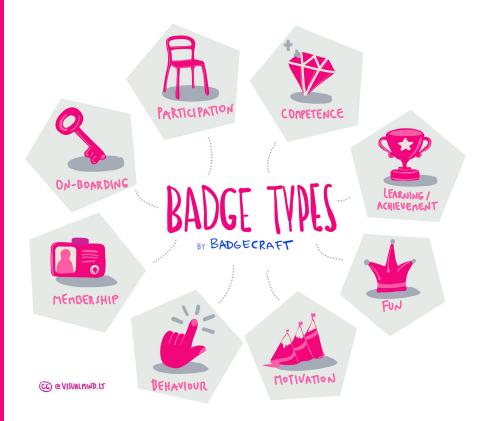

mme level platform for public/private learning ecosystem MYKOLAS RIOMERIS UNIVERSITY MICROCREDENTIALS



University Campus, College, School level platform for public/private learning ecosystem



@Share Update



# BADGE NALLET APP

Q D 🔘

## Besimokančio Vilniaus platforma

 $\equiv$ 

Sveikiname prisijungus prie asmeninio augimo, karjeros tobulėjimo ir pilietiškumo ugdymo galimybių jūsų mieste. Čia galima rasti įvairių veiklų, prisijungti prie mokymosi grojaraščių ir bendruomenių, kurti savo pasiekimų ir gebėjimų skaitmeninį portfolio.

Tyrinėti

Žiūrėti video

Download Badge Wallet App







# CITIES OF LEARNING **STORY**



## **Collaboration with trusted partners**





### **ABOUT BADGES**

Digital Open Badges is a global standard to recognise and verify learning and achievements.





# Deciding your badging path



## Steps to take in decision making

- **STEP 1**. What goals do you want to achieve by using digital Open Badges?
- **STEP 2**. What type of badging programme(s) do you want to offer?
  - Activity/curricular based
  - Competency based
  - Assessment based
- **STEP 3**. Which platform to use?
  - Open and location based
  - Public/private platform



# **OPEN BADGES F** Digital. Up-to-date. Open.





Link to the video

# **LET'S EXPLORE**

# digital platforms, resources and badges





# I AM MORE THAN JUST

HONESTY INTEGRITY DETERMINATION CHARACTER SENSE OF HUMOUR COLLABORATION ENTHUSIASM WORK ETHIC CREATIVITY KINDNESS MY GRADES HUMILITY CHARITY

@bryanMMathers

More Open Badges visuals



# WHAT IS A PERSONAL ACCOUNT?



You need to register your *Per