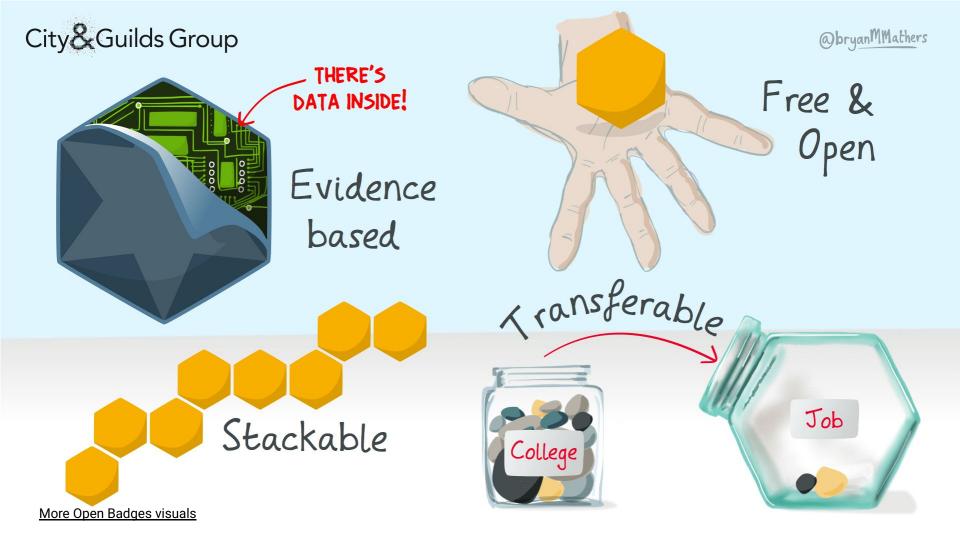

## **EMPOWERS YOUNG PEOPLE**

- Ownership of their learning path
- Track progress, reflect, and earn Open Badges

Katarina Gorenc