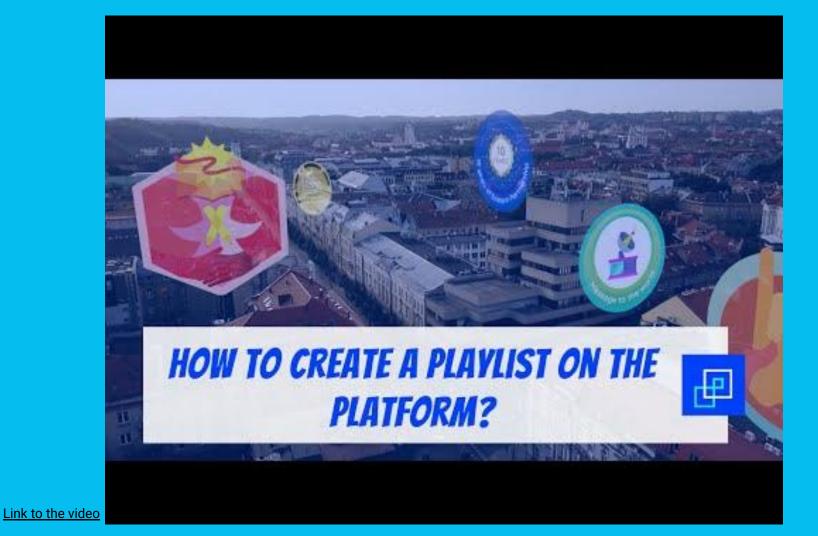

s* 



# **WHAT IS AN ACTIVITY?**



An Activity can be any type of learning experience that is offered by Organisers.

This can be an event, internship, volunteering, digital experience, project, open space, course or workshop.

Completing an *Activity* leads to earning a digital Open Badge.

Activities can be stand-alone experiences or combined into *Playlists*.



Link to the video

# WHAT IS A LEARNING PLAYLIST?



A *Playlist* is as an organised learning pathway with selected *Activities*.

*Organisers* can choose which *Activities* they want to include in one *Playlist*; set their order of appearance and decide on mandatory and optional *Activities* for completion.

*Playlists* enable learners track their progress. *Organisers* can use *Playlists* as a learning management system.







Login

Sign up









25 minutes
 View full activity
 View content ~



future scenarios for Cities of Learning Optional 25 minutes View full activity



Co-design pathways:



<u>Overview</u> Badges

#### Content

In the previous <u>learning playlist "Future makers"</u> you were invited to imagine and build your future learning, civic and career pathways by exploring <u>Global Youth</u> <u>Skills</u>. Another <u>learning playlist "Pathway to Personal Leadership"</u> hopefully prepared you to lead your own path to the future.

Now we call you to co-design learning, civic and career pathways for young people living in your city or region.



#### Link to the playlist





About

All activities

Login

Sign up



#### Content

blackpool.cityoflearning.eu

Link to the playlist

Welcome