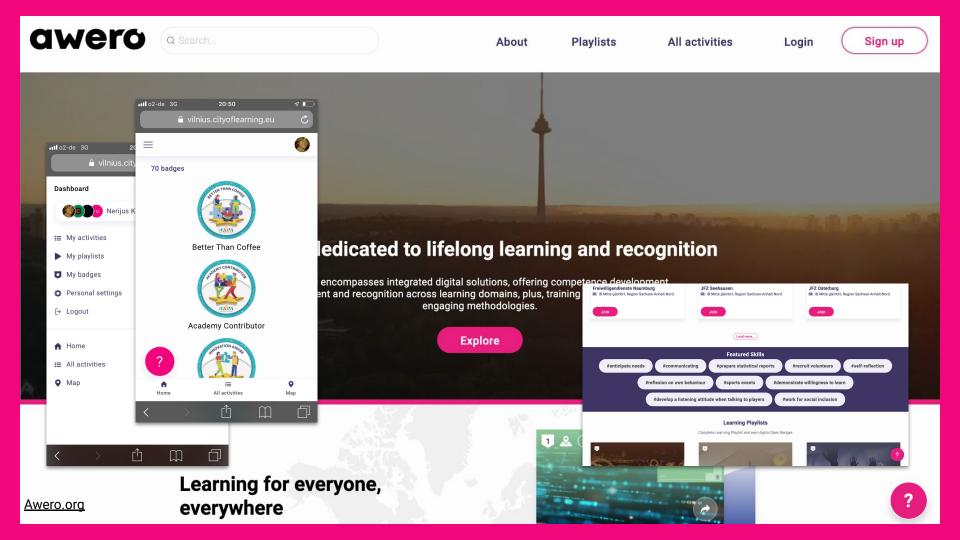

## Besimokančio Vilniaus platforma

Sveikiname prisijungus prie asmeninio augimo, karjeros tobulėjimo ir pilietiškumo ugdymo galimybių jūsų mieste. Čia galima rasti įvairių veiklų, prisijungti prie mokymosi grojaraščių ir bendruomenių, kurti savo pasiekimų ir gebėjimų skaitmeninį portfolio.

Tyrinėti

Žiūrėti video

Download Badge Wallet App

| =                                                           | Q             | 0        | C       |
|-------------------------------------------------------------|---------------|----------|---------|
| Atlikti veiklas                                             |               |          |         |
| Atlikite šias veiklas, gaukite ž<br>ir matykite tobulėjimą. | enkliukus, se | ekite pr | rogresą |

# **EXAMPLES**

Login

Sign up

Complete the following activities, earn badges and

Badges Overview