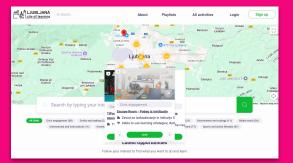

# LJUBLJANA CITY OF LEARNING

City, Region, Island level platform for open and location based learning ecosystem

## LEARNING BECOMES VISIBLE AND ACCESSIBLE

- One digital map of all learning opportunities
- Includes online & in-person activities
- Helps youth discover and plan learning journeys

## **EMPOWERS YOUNG PEOPLE**

- Ownership of their learning path
- Track progress, reflect, and earn Open Badges

Katarina Gorenc