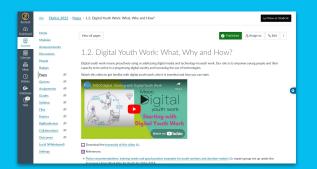

# **QUALITY LABEL** for badge recognition

Mandatory

View full activity

Q 2 hours

How To Create a Badge System

Quality Label platform

Login

Explore and share digital youth work resources and materials to develop digital programme for youth work managers and youth work strategy

Use digital youth wo Access digital youth work training organisations digital vouth workers workers con

# organisational policies.

Through interactive tasks, you will explore ways to develop digital youth work strategies, ensuring that young people can engage in meaningful, innovative, and inclusive digital experiences.

#### By completing this activity, you will:

- · Gain a clear understanding of what digital youth work is and how it relates to youth work goals.
- · Learn practical ways to integrate digital tools and methods into youth work practice.
- · Identify how your organisation can implement digital youth work strategies and policies.