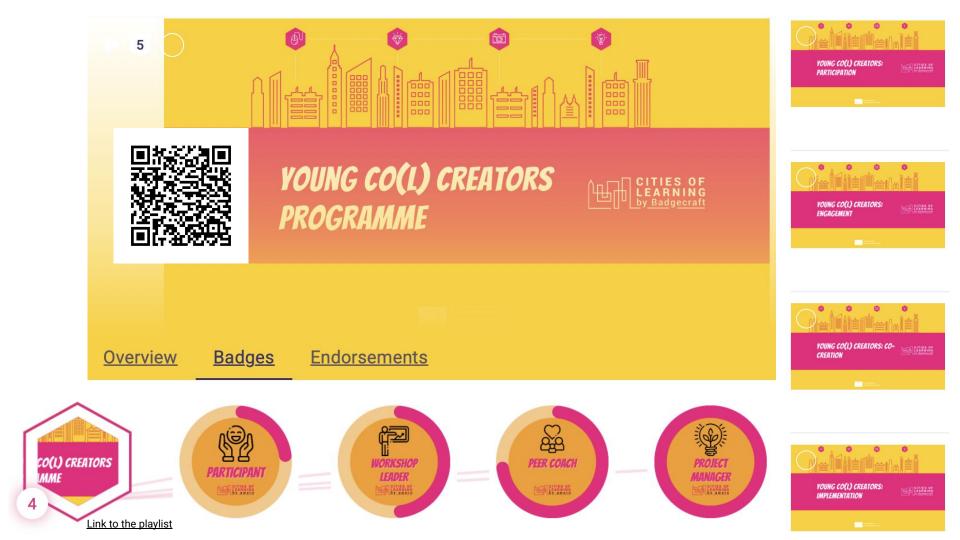

# **EXAMPLES**

Login

Sign up

Complete the following activities, earn badges and

Badges Overview

#### Content

Habits are a big part of your life, about 40 % of your actions are habits. What if you would become aware of your habits and make conscious decisions instead of doing things automatically without thinking if it is an effective behaviour or not. A habit can be something small like taking a coffee every morning when you wake up, but it can also be more complicated as not taking action to change something that you don't feel comfortable with. These habits are not just there, they grow step by step until they become second nature. This can be very helpful because when something becomes a second nature, the action doesn't take a lot of energy anymore. Though it is very annoying when the habit is not

#### Link to the playlist