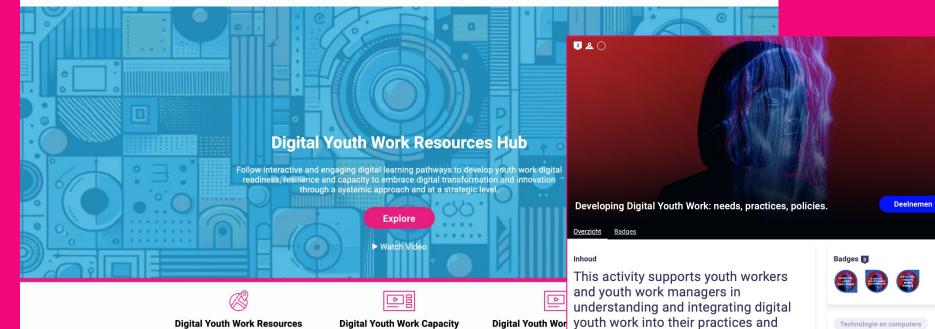

# **QUALITY LABEL** for badge recognition

Mandatory

View full activity

Q 2 hours

How To Create a Badge System

Quality Label platform

Login

Explore and share digital youth work resources and materials to develop digital programme for youth work managers and youth work strategy

Use digital youth wo Access digital youth work training organisations digital vouth workers workers con

# organisational policies.

Through interactive tasks, you will explore ways to develop digital youth work strategies, ensuring that young people can engage in meaningful, innovative, and inclusive digital experiences.

#### By completing this activity, you will:

- · Gain a clear understanding of what digital youth work is and how it relates to youth work goals.
- · Learn practical ways to integrate digital tools and methods into youth work practice.
- · Identify how your organisation can implement digital youth work strategies and policies.

#### Technologie en computers

Toegevoegd aan playlist (0)