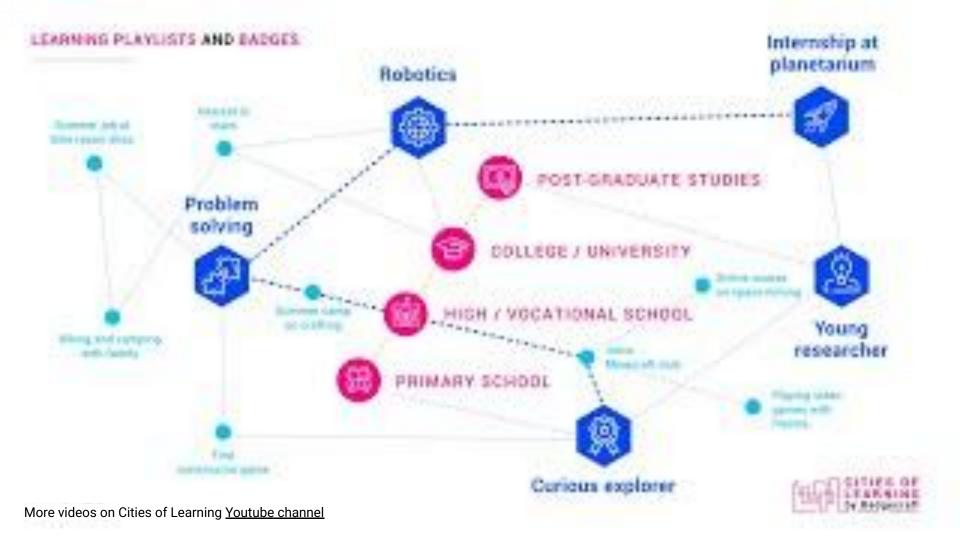

# **RECOGNISTING YOUTH SKILLS** CITIES OF LEARNING AND OPEN BADGES

&

Katarina Gorenc

Head of Youth Department Ljubljana

LJUBLJANA city of learning Sandra Zoomers

Coordinator of the Dutch Cities of Learning Network



# GETTING TO KNOW

- Play with another person and two dices.
- Roll the dices and ask the question that corresponds.
- Give both persons the possibility to talk about the question.
- When ready, roll the dices again and play.







More videos on Cities of Learning Youtube channel



# **BADGE WALLET APP**



0

## **PLAY STORE**

## **APP STORE**

Q D 🔘  $\equiv$ 

## Besimokančio Vilniaus platforma

Sveikiname prisijungus prie asmeninio augimo, karjeros tobulėjimo ir pilietiškumo ugdymo galimybių jūsų mieste. Čia galima rasti įvairių veiklų, prisijungti prie mokymosi grojaraščių ir bendruomenių, kurti savo pasiekimų ir gebėjimų skaitmeninį portfolio.

Tyrinėti

Žiūrėti video

Download Badge Wallet App

| =                                                           | Q             | 0        | C       |
|-------------------------------------------------------------|---------------|----------|---------|
| Atlikti veiklas                                             |               |          |         |
| Atlikite