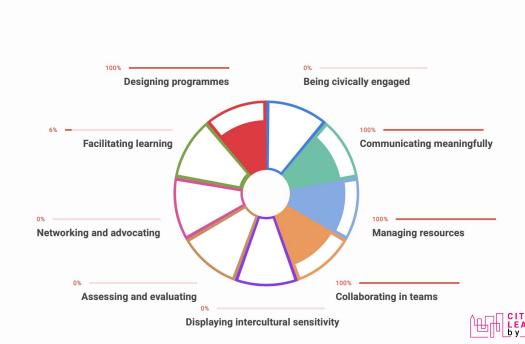

# ASSESSMENT OF YOUTH WORKERS COMPETENCES

Sandra Zoomers

Competence area

Sandra Zoomers

Sandra Zoomers

My badge wallet

My certificates

Assessment > ETS-YW model framework