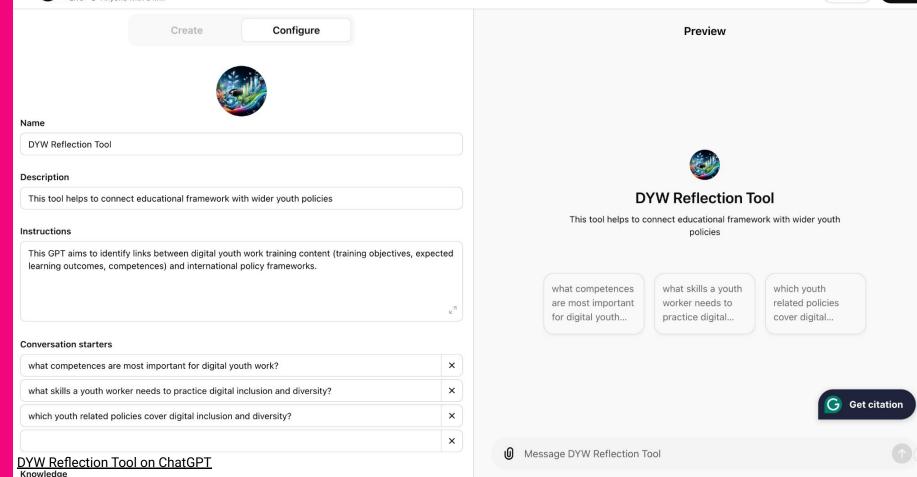

# **QUALITY LABEL** for badge recognition

Mandatory

View full activity

Q 2 hours

How To Create a Badge System

Quality Label platform

Login

Explore and share digital youth work resources and materials to develop digital programme for youth work managers and youth work strategy

Use digital youth wo Access digital youth work training organisations digital vouth workers workers con

# organisational policies.

Through interactive tasks, you will explore ways to develop digital youth work strategies, ensuring that young people can engage in meaningful, innovative, and inclusive digital experiences.

#### By completing this activity, you will:

- · Gain a clear understanding of what digital youth work is and how it relates to youth work goals.
- · Learn practical ways to integrate digital tools and methods into youth work practice.
- · Identify how your organisation can implement digital youth work strategies and policies.